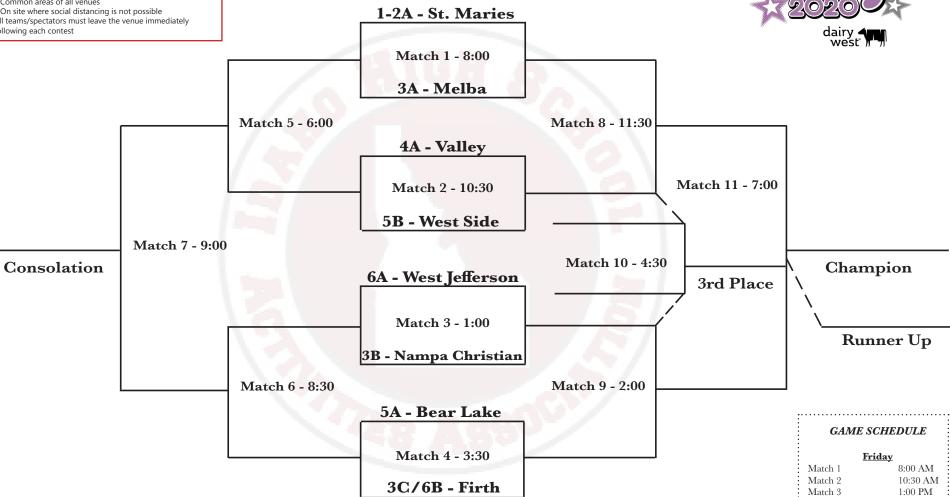

## 2A State Volleyball Tournament Buhl HS, Buhl October 30-31

## 3C - New Plymouth

25-16/25-19/17-25/17-25/15-5

Burley HS 1:00 PM October 24 6B - Firth

State Play-In Game

| <u>Friday</u> |          |
|---------------|----------|
| Match 1       | 8:00 AM  |
| Match 2       | 10:30 AM |
| Match 3       | 1:00 PM  |
| Match 4       | 3:30 PM  |
| Match 5       | 6:00 PM  |
| Match 6       | 8:30 PM  |
| Saturday      |          |
| Match 7       | 9:00 AM  |
| Match 8       | 11:30 AM |
| Match 9       | 2:00 PM  |
| Match 10      | 4:30 PM  |